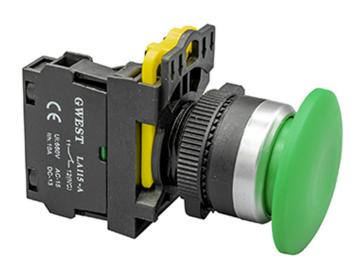

#### **DESCRIPTION**

The main body of push buttons adopts zinc alloy and high-grade anti-flame plastic. It is necessary to press directly on the operator surface. It has a structure that prevents accidental pressing. The button and the button ring are at the same height.

#### **FEATURES**

It has a chrome metal protective frame.

Three or five contact blocks can be mounted in a row.

High electrical values.

Easy assembly without requiring any equipment.

#### **SECTIONS AND DIMENSIONS**

| PRODUCT CODE | CONTACT | DESCRIPTION           | COLOUR |
|--------------|---------|-----------------------|--------|
| A5 - 10M     | 1NO     | Start Mushroom Button | Green  |